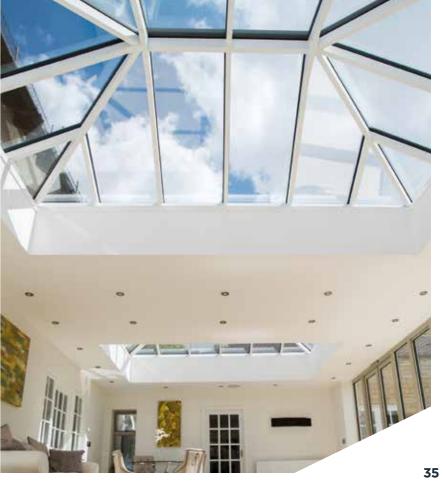

## Quality finish

By keeping sight lines low and unobtrusive, Atlas ensures even a large glazed roof structure won't over dominate a plot.

All aluminium exterior coloured profiles are quality finished with powder coat paint, which is guaranteed to last. Dual coloured roofs are also available as the exterior colour can be easily changed to achieve the exterior look you desire.

## Low sight lines externally

From the outside, Atlas' discreet design for rafter external caps and slimline ridge are a world apart from the chunky conventional T-bar caps and ridges used by competitors.

# Competitor 40mm 70% Clean sight lines internally and low sight lines NO CHUNKY COVERS SLIMMER **TAKE A CLOSER** LOOK Sharp lines inside and low sight lines outside MORE SKY - LESS ROOF™. Whether you're inside looking up, or outside looking enviously in, an Atlas roof puts any property in a class of its own. Step under an Atlas roof and prepare to be amazed. The glass panes simply seem to float in the sky. The clean, sharp lines with minimal