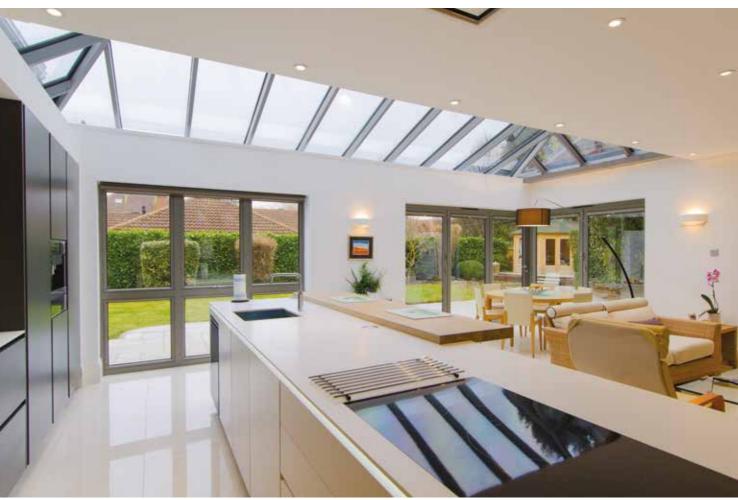

# The Ultimate Slim Roof Lantern

Atlas roofs are leading the way in rooflight, lantern and orangery design, giving you the ultimate and unrivalled view from your home and extension with supreme aerial views. This combined with its industry-leading thermal performance ensures you can use your conservatory/orangery/extension 365 days a year.

## Quality finish

By keeping sight lines low and unobtrusive, Atlas ensures even a large glazed roof structure won't over dominate a plot.

All aluminium exterior coloured profiles are quality finished with powder coat paint, which is guaranteed to last. Dual coloured roofs are also available as the exterior colour can be easily changed to achieve the exterior look you desire.

# UNRIVALLED AERIAL VIEWS

Using the benefits of slimline technology Atlas have combined good looks, outstanding strength and intelligent detailing, to create one of the finest looking products available for conservatory and orangery installations.

### Unrivalled strength

Extra strong rafters mean the tie bars can be set higher, guaranteeing excellent headroom and no intrusion into the living area. Even in large buildings the roof structure remains remarkably minimal, creating a sense of clear, free space under the eaves.