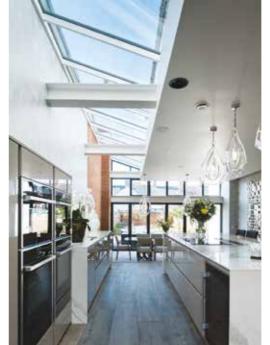

# The Ultimate Slim Roof Lantern

Atlas roofs are leading the way in rooflight, lantern and orangery design, giving you the ultimate and unrivalled view from your home and extension with supreme aerial views. This combined with its industry-leading thermal performance ensures you can use your conservatory/orangery/extension 365 days a year.

## Quality finish

By keeping sight lines low and unobtrusive, Atlas ensures even a large glazed roof structure won't over dominate a plot.

All aluminium exterior coloured profiles are quality finished with powder coat paint, which is guaranteed to last. Dual coloured roofs are also available as the exterior colour can be easily changed to achieve the exterior look you desire.

## Low sight lines externally

From the outside, Atlas' discreet design for rafter external caps and slimline ridge are a world apart from the chunky conventional T-bar caps and ridges used by competitors.

# UNRIVALLED AERIAL VIEWS

Using the benefits of slimline technology Atlas have combined good looks, outstanding strength and intelligent detailing, to create one of the finest looking products available for conservatory and orangery installations.