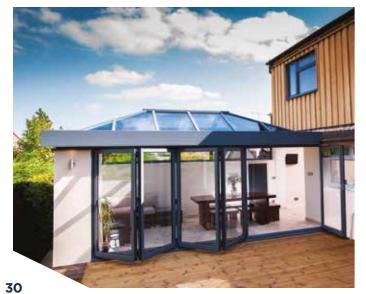

## THE NEXT GENERATION

OF ORANGERY LIVING

The Skyroom cleverly bridges the gap between a conservatory and a high-end orangery and is at the height of innovative contemporary design. The look of an orangery with no imitation features to detract from its good looks and its slimline roof allows you to see MORE SKY – LESS ROOFTM.

The experienced engineers at Atlas have cleverly created a roof which acts as a traditional conservatory but looks like an opulent orangery.

An orangery has a number of features which make it more luxurious than a traditional conservatory. The secret to the Skyroom's realistic internal appearance is the solid internal pelmet which instantly changes the look of the room, and with spotlights added you can create the perfect evening lighting. Second to this is the appearance of the roof sitting on the pelmet (much like a lantern roof on an orangery).

The accurate orangery features make the Skyroom the ultimate choice in modern living. Its 300mm high aluminium contemporary fascia gives the Skyroom the realistic appearance of a contemporary ultra slim line orangery lantern both inside and out.

With no unsightly low rod bars or bulky joint covers cluttering the roof, the Skyroom guarantees excellent headroom and no intrusion into the room.

Thanks to a Atlas's signature 70% slimmer ridge and 30% slimmer rafter, the Skyroom blends design aesthetics, outstanding strength and unrivalled thermal performance