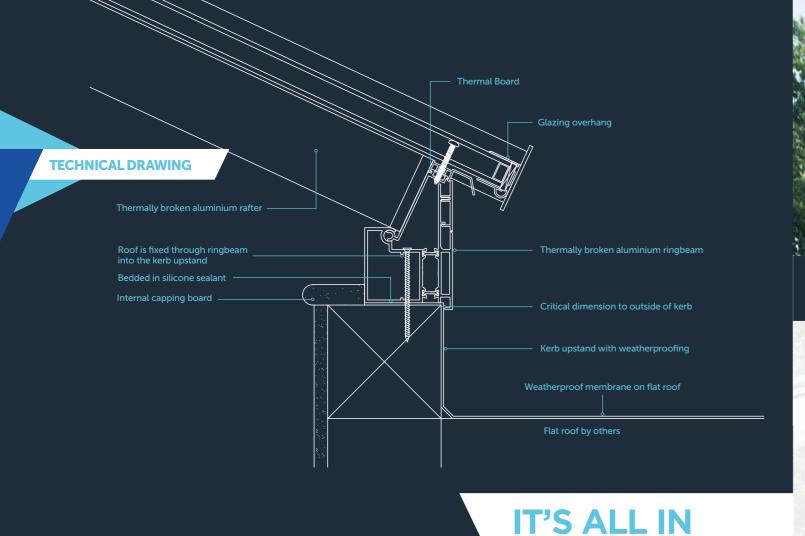

#### Designed to integrate.

Single bay roof vents have been designed to match the roof's slimline appearance and are ideally positioned for ventilation.

To retain thermal efficiency and reduce condensation, Atlas roof vents are made up of an aluminium outer frame and PVCu inner frame as standard. A fully aluminium roof vent is also available.

Double roof vents are more commonly seen on older traditional conservatories. The roof vent is capable of spanning up to 1600mm wide.

THE DETAIL

Choose either a manual or electronic opening roof vent.