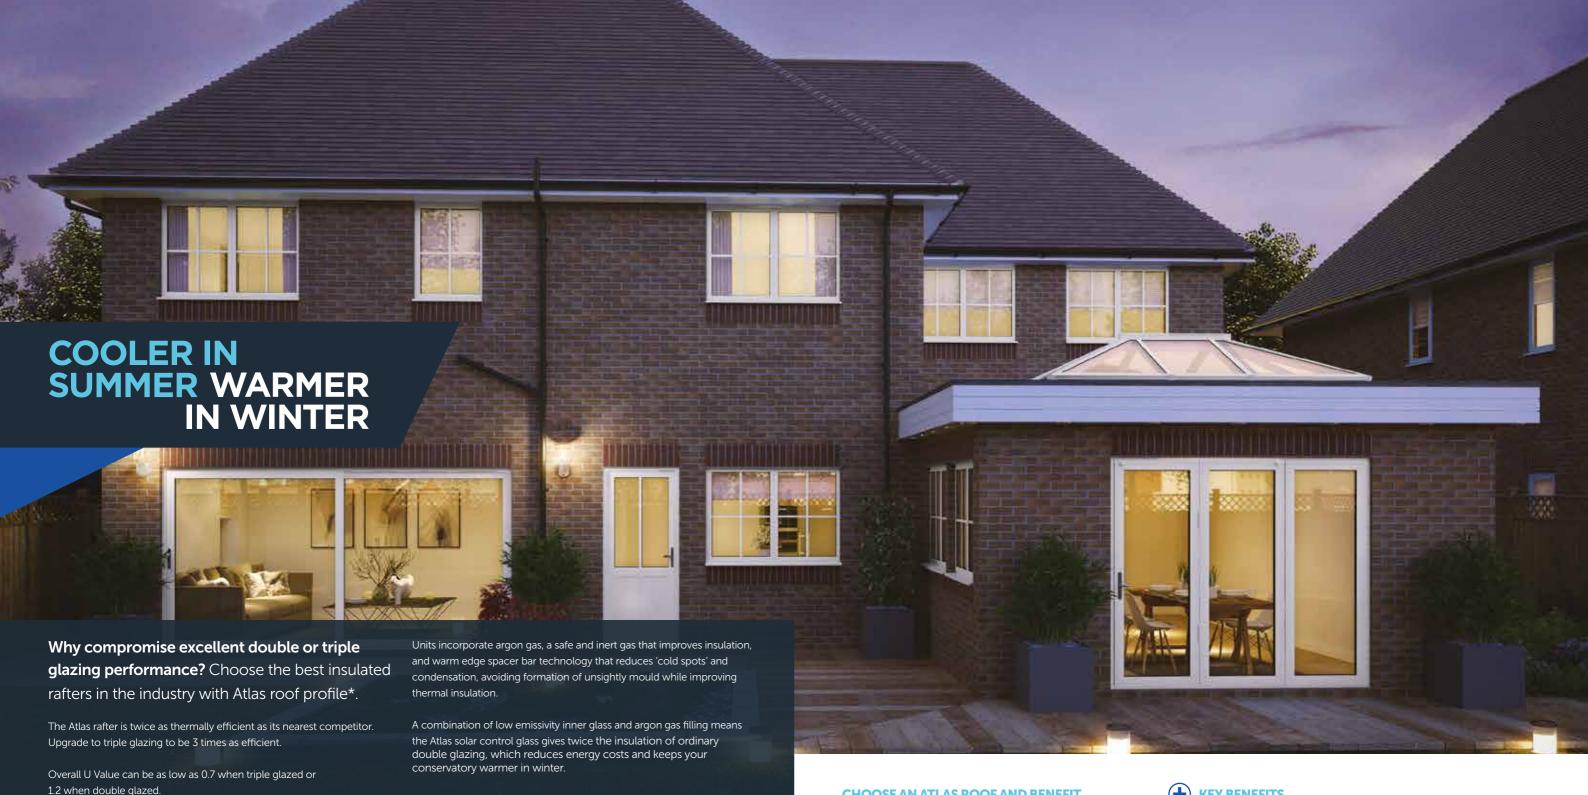

# The Ultimate Slim Roof Lantern

Atlas roofs are leading the way in rooflight, lantern and orangery design, giving you the ultimate and unrivalled view from your home and extension with supreme aerial views. This combined with its industry-leading thermal performance ensures you can use your conservatory/orangery/extension 365 days a year.

A combination of low emissivity inner glass and argon gas filling means the Atlas solar control glass gives twice the insulation of ordinary double glazing, which reduces energy costs and keeps your conservatory warmer in winter.