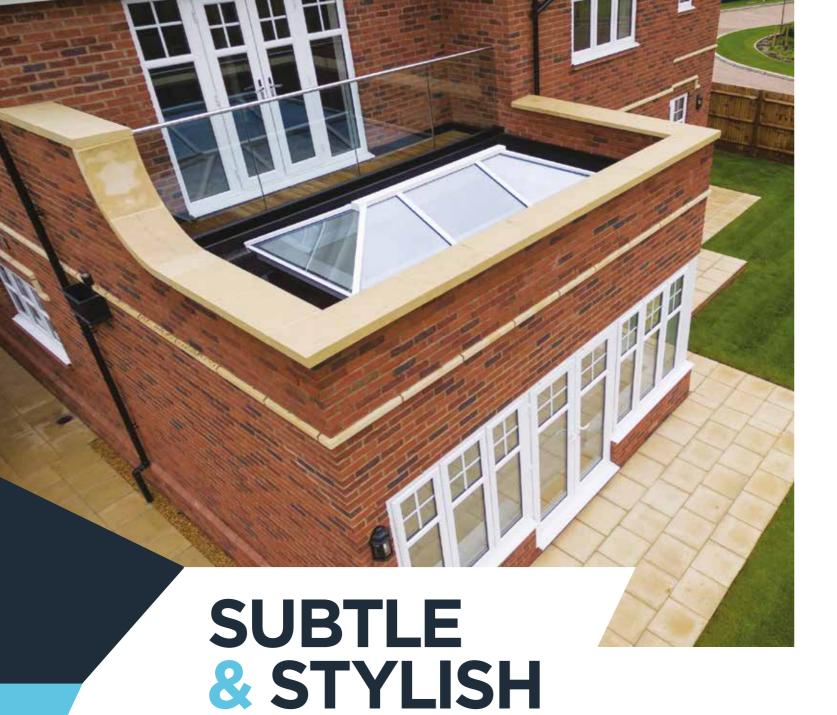

## Quality finish

By keeping sight lines low and unobtrusive, Atlas ensures even a large glazed roof structure won't over dominate a plot.

All aluminium exterior coloured profiles are quality finished with powder coat paint, which is guaranteed to last. Dual coloured roofs are also available as the exterior colour can be easily changed to achieve the exterior look you desire.

## Low sight lines externally

From the outside, Atlas' discreet design for rafter external caps and slimline ridge are a world apart from the chunky conventional T-bar caps and ridges used by competitors.

#### **Minimal Sightlines**

The minimalistic contemporary external design with flush glazing gives a sleek, modern appearance and is a stunning addition to any home extension.