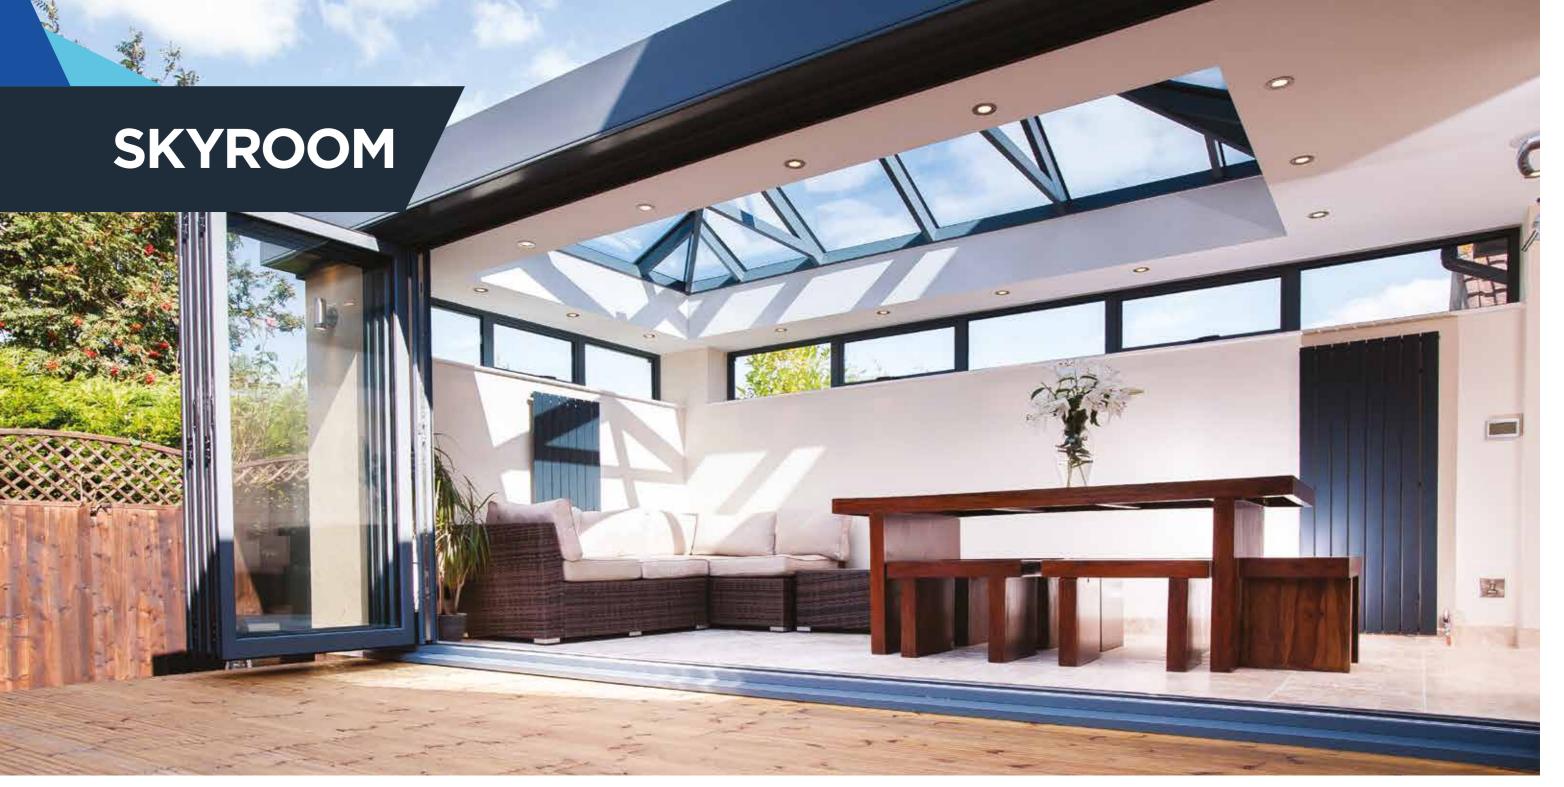

## THE NEXT GENERATION

OF ORANGERY LIVING

The Skyroom cleverly bridges the gap between a conservatory and a high-end orangery and is at the height of innovative contemporary design. The look of an orangery with no imitation features to detract from its good looks and its slimline roof allows you to see MORE SKY – LESS ROOFTM.

The experienced engineers at Atlas have cleverly created a roof which acts as a traditional conservatory but looks like an opulent orangery.

An orangery has a number of features which make it more luxurious than a traditional conservatory. The secret to the Skyroom's realistic internal appearance is the solid internal pelmet which instantly changes the look of the room, and with spotlights added you can create the perfect evening lighting. Second to this is the appearance of the roof sitting on the pelmet (much like a lantern roof on an orangery).

The accurate orangery features make the Skyroom the ultimate choice in modern living. Its 300mm high aluminium contemporary fascia gives the Skyroom the realistic appearance of a contemporary ultra slim line orangery lantern both inside and out.

With no unsightly low rod bars or bulky joint covers cluttering the roof, the Skyroom guarantees excellent headroom and no intrusion into the room.

Thanks to a Atlas's signature 70% slimmer ridge and 30% slimmer rafter, the Skyroom blends design aesthetics, outstanding strength and unrivalled thermal performance