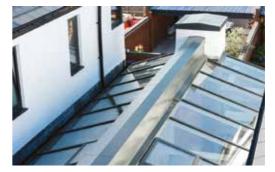

## Low sight lines externally

From the outside, Atlas' discreet design for rafter external caps and slimline ridge are a world apart from the chunky conventional T-bar caps and ridges used by competitors.

The versatility of the aluminium rafters and creative design solutions have removed the requirements for outdated bulky hood covers on lantern roofs and Edwardians.

Unlike traditional conservatory roofs which can be cluttered by low hanging bars, oversized ridges and obtrusive ridge ends, and poor thermal efficiency, the Atlas roof benefits from a 70% slimmer ridge with the hidden or subtle bars – more glass, less roof and unrivalled thermal efficiency.