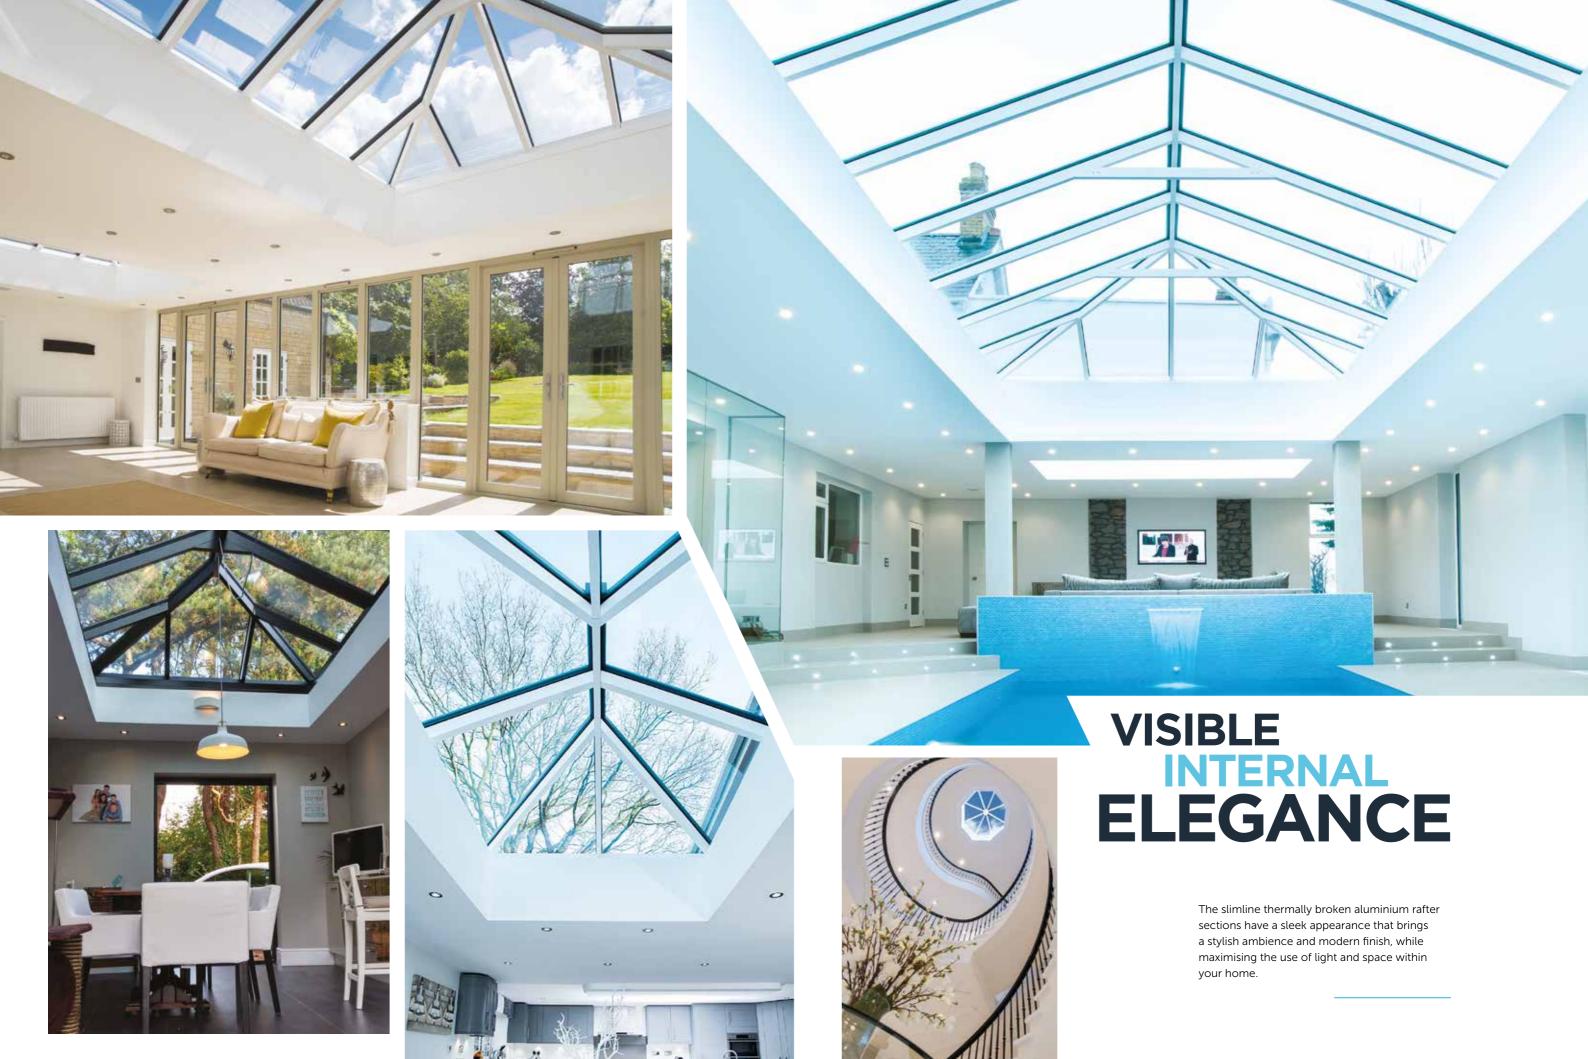

VISIBLE **ELEGANCE SUPREME** PERFORMANCE

**GLAZED ROOF SOLUTIONS** 

# THE BEST LOOKING ROOFLIGHTS & LANTERNS

Join a rapidly growing number of homeowners across the UK enjoying the beauty, elegance and performance of Atlas Roofing Solutions every day.

# The Ultimate Slim Roof Lantern

Atlas roofs are leading the way in rooflight, lantern and orangery design, giving you the ultimate and unrivalled view from your home and extension with supreme aerial views. This combined with its industry-leading thermal performance ensures you can use your conservatory/orangery/extension 365 days a year.

## Quality finish

By keeping sight lines low and unobtrusive, Atlas ensures even a large glazed roof structure won't over dominate a plot.

All aluminium exterior coloured profiles are quality finished with powder coat paint, which is guaranteed to last. Dual coloured roofs are also available as the exterior colour can be easily changed to achieve the exterior look you desire.

## Low sight lines externally

From the outside, Atlas' discreet design for rafter external caps and slimline ridge are a world apart from the chunky conventional T-bar caps and ridges used by competitors.

# UNRIVALLED AERIAL VIEWS

Using the benefits of slimline technology Atlas have combined good looks, outstanding strength and intelligent detailing, to create one of the finest looking products available for conservatory and orangery installations.