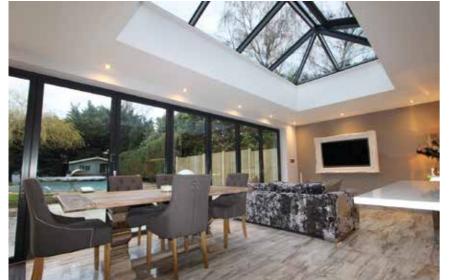

# The Ultimate Slim Roof Lantern

Atlas roofs are leading the way in rooflight, lantern and orangery design, giving you the ultimate and unrivalled view from your home and extension with supreme aerial views. This combined with its industry-leading thermal performance ensures you can use your conservatory/orangery/extension 365 days a year.

# UNRIVALLED AERIAL VIEWS

Using the benefits of slimline technology Atlas have combined good looks, outstanding strength and intelligent detailing, to create one of the finest looking products available for conservatory and orangery installations.